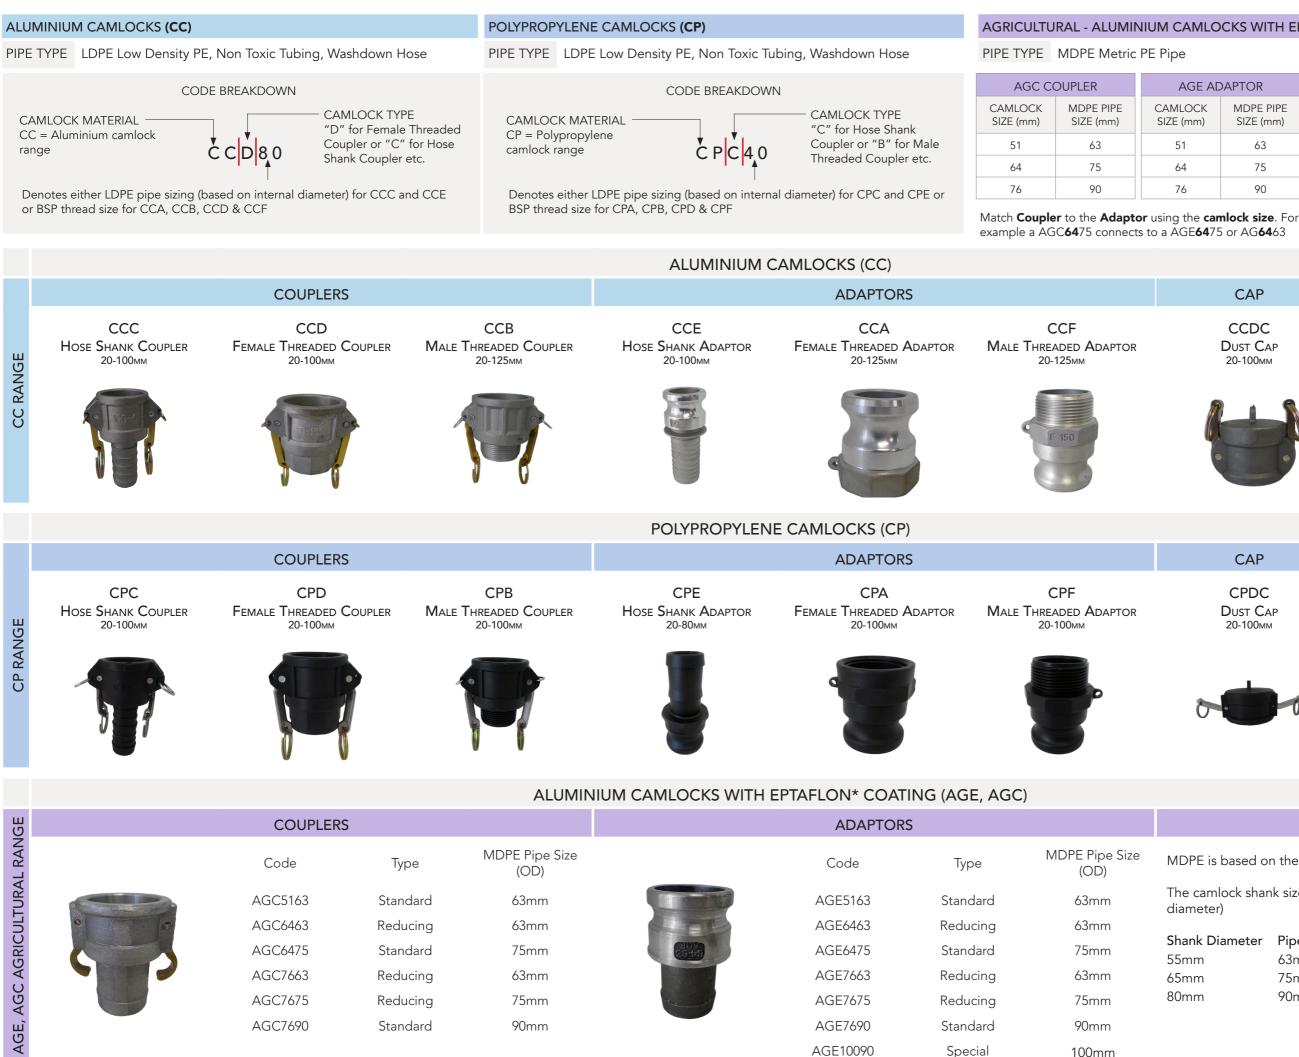

## HYDROFLOW CAMLOCK RANGE

AGE7690

AGE10090

Standard

Special

90mm

100mm

AGC7690

Standard

90mm

## AGRICULTURAL - ALUMINIUM CAMLOCKS WITH EPTAFLON\* COATING (AGE, AGC)

AGE ADAPTOR CAMLOCK MDPE PIPE SIZE (mm) SIZE (mm) 51 63 64 75 76 90

MDPE is based on the the pipes (OD) Outside Diameter. The camlock shank size relates to the

\* Coating for Effluent

pipe **ID** (internal diameter).

| SHANK DIA<br>(mm) | PIPE OD MDPE<br>(mm) |
|-------------------|----------------------|
| 55                | 63                   |
| 65                | 75                   |
| 80                | 90                   |

## SIZING

MDPE is based on the pipes (OD) outside diameter

The camlock shank size relates to the pipe ID (internal diameter)

| Shank Diameter |  |
|----------------|--|
| 55mm           |  |
| 65mm           |  |
| 80mm           |  |
|                |  |

Pipe OD (MDPE) 63mm 75mm

90mm